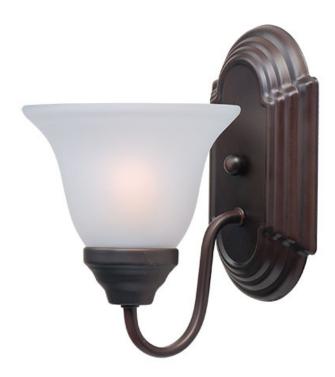

### PRODUCT DESCRIPTION

When you need necessary lighting for your home, think Essential first. Essential collection's selection of traditional, transitional and contemporary lighting focuses on simple design to brighten up any room. Fixtures come in choice of Oil Rubbed Bronze, Polished Brass, Polished Chrome and Satin Nickel to meet your specific design requirements.