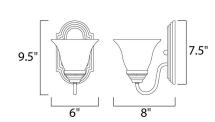

## **MEASUREMENTS**

**DIMENSION** : 6" W x 9.5" H x 8" Ext MAX OAH : 5" W x 7.5" H

HANGING WEIGHT : 1.43 lb